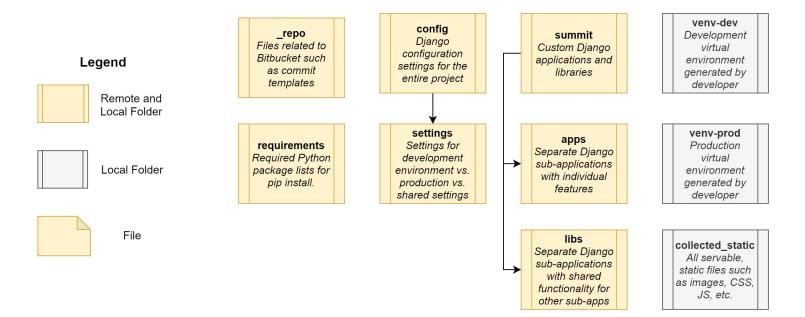

ement System

## **Joseph Remy**

## **Colton Nunley**

## Jasque Saydyk

Team Lead Editor-in-Chief UI Designer Lead

Architect Customer Communications QA Manager Business Analyst Recorder Release Manager

remy@nau.edu

crn79@nau.edu

jrs496@nau.edu

Poster Presentation: Space 18C, Union Fieldhouse, 2pm to 4pm http://bit.ly/ECOders

## Website





# CPCESU Project Management System

## **Joseph Remy**

## **Colton Nunley**

## Jasque Saydyk

Team Lead Editor-in-Chief UI Designer Lead

remy@nau.edu

Architect Customer Communications QA Manager

crn79@nau.edu

http://bit.ly/ECOders

Business Analyst Recorder Release Manager

jrs496@nau.edu

## **Solution Server Deployment Diagram**



## Autofill System Diagram



32

## **File System Tree**

#### cpcesu-pm "Summit" General File Structure



## **Sub-application Structure**



## A Few Core Sub-app. Files

## Ex: the projects app.

| <u>summit/apps/projects_folder</u>  |                                                                                                                                                              |                                                                                                                                                                                                                                                |  |  |  |  |  |  |
|-------------------------------------|--------------------------------------------------------------------------------------------------------------------------------------------------------------|--------------------------------------------------