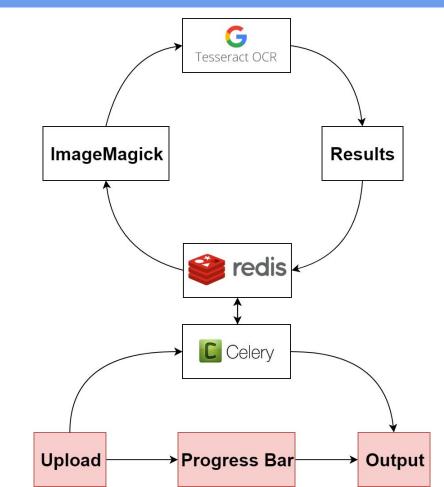

- Aiding conservation projects and the environment





# CPCESU Project Management System

## **Joseph Remy**

## **Colton Nunley**

## Jasque Saydyk

Team Lead Editor-in-Chief UI Designer Lead

Architect Customer Communications QA Manager Business Analyst Recorder Release Manager

remy@nau.edu

crn79@nau.edu

jrs496@nau.edu

Poster Presentation: Space 18C, Union Fieldhouse, 2pm to 4pm http://bit.ly/ECOders

## Website





# CPCESU Project Management System

## **Joseph Remy**

## **Colton Nunley**

## Jasque Saydyk

Team Lead Editor-in-Chief UI Designer Lead

remy@nau.edu

Architect Customer Communications QA Manager

crn79@nau.edu

http://bit.ly/ECOders

Business Analyst Recorder Release Manager

jrs496@nau.edu

## **Solution Server Deployment Diagram**



## Autofill System Diagram



32

## **File System Tree**

#### cpcesu-pm "Summit" General File Structure



## **Sub-application Structure**



## A Few Core Sub-app. Files

## Ex: the projects app.

| <u>summit/apps/projects_folder</u>  |                                                                                                                                                              |                                                                                                                                                                                                                                                |  |  |  |  |  |  |
|-------------------------------------|----------------------------------------------------------------------------------------------------------------------------------