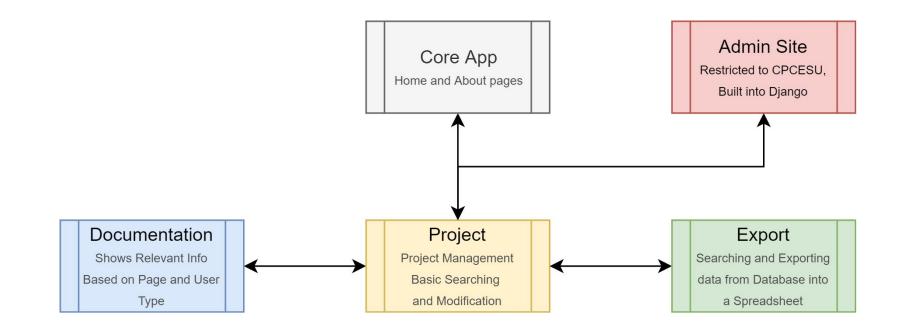

## **Solution System Diagram**

Each app is connected via Python imports and URL configurations