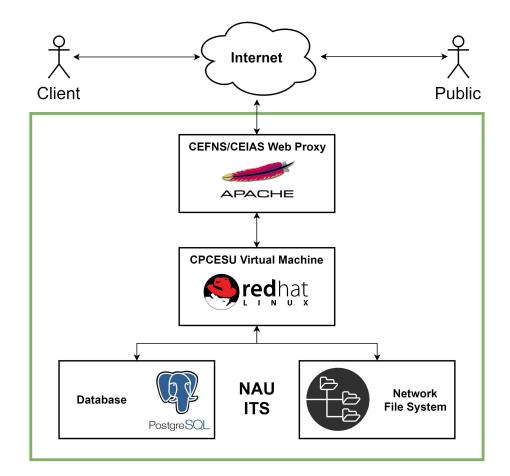

for easier project assignments
- Aiding conservation projects and the environment





# CPCESU Project Management System

## **Joseph Remy**

## **Colton Nunley**

## Jasque Saydyk

Team Lead Editor-in-Chief UI Designer Lead

Architect Customer Communications QA Manager Business Analyst Recorder Release Manager

remy@nau.edu

crn79@nau.edu

jrs496@nau.edu

Poster Presentation: Space 18C, Union Fieldhouse, 2pm to 4pm http://bit.ly/ECOders

## Website





# CPCESU Project Management System

## **Joseph Remy**

## **Colton Nunley**

## Jasque Saydyk

Team Lead Editor-in-Chief UI Designer Lead

remy@nau.edu

Architect Customer Communications QA Manager

crn79@nau.edu

http://bit.ly/ECOders

Business Analyst Recorder Release Manager

jrs496@nau.edu

## **Solution Server Deployment Diagram**



## Autofill System Diagram



32

## **File System Tree**

#### cpcesu-pm "Summit" General File Structure



## **Sub-application Structure**



## A Few Core Sub-app. Files

## Ex: the projects app.

| <u>summit/apps/projects_folder</u>  |                                                                                                                                                              |                                                                                                                                                                                                                                                |  |  |  |  |  |  |
|-------------------------------------|----------------------------------------------------------------------------------------------------