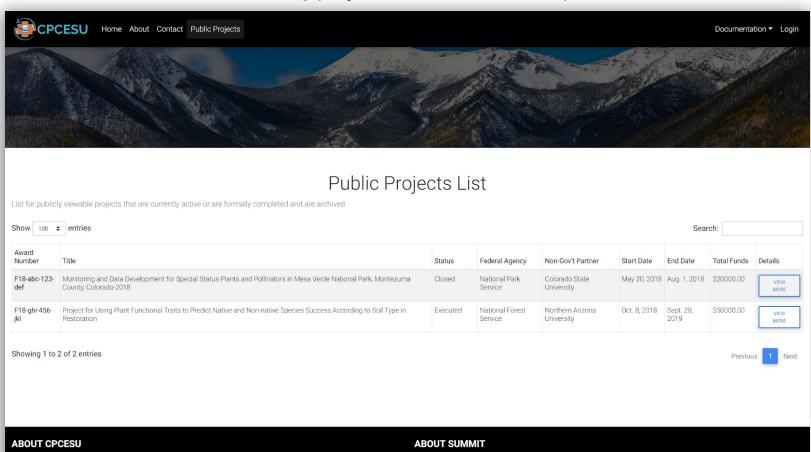

#### Distributing project information to the public

The CPCESU is a cooperative network, transcending political and institutional boundaries, which creates innovative opportunities

The CPCESU Project Management System, nicknamed "Summit", was created from a senior capstone project Fall 2018 to Spring