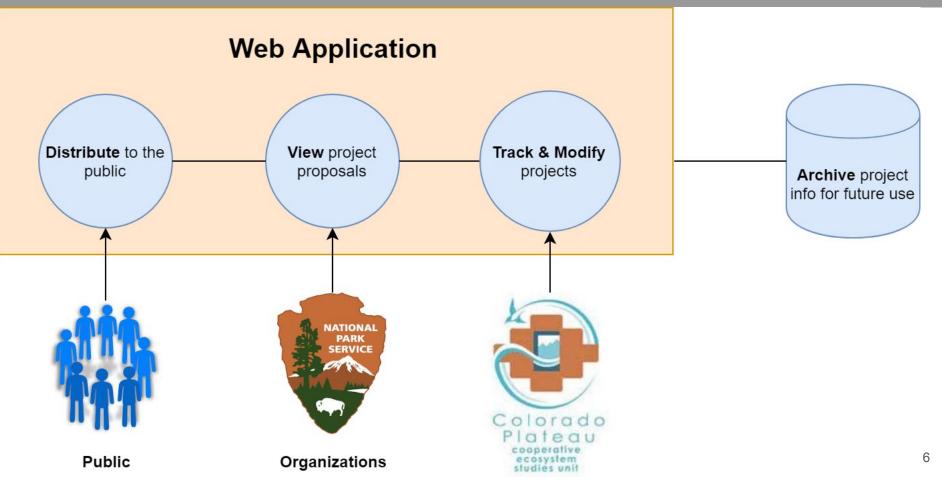

#### Centralized functionality and data accessibility by different user groups

CPCESU Home About Contact Public Projects

Documentation - Login

Your New Cooperative Ecosystem Studies Unit Project Management System

#### Distributing project information to the public

The CPCESU is a cooperative network, transcending political and institutional boundaries, which creates innovative opportunities

The CPCESU Project Management System, nicknamed "Summit", was created from a senior capstone project Fall 2018 to Spring