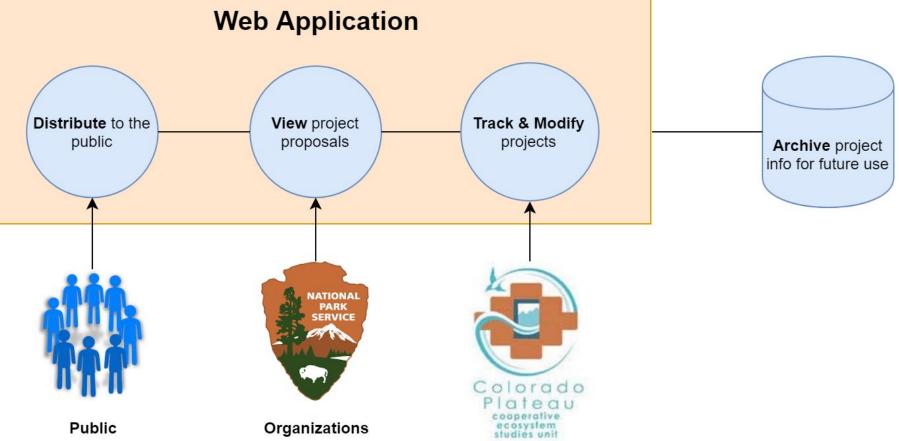

## **Key Requirements**

- Track and modify projects
- Notified of project deadlines
- Ensure correct data
- Autofill from a document
- Export data from searches
- Public searching through projects

#### Distributing project information to the public

The CPCESU is a cooperative network, transcending political and institutional boundaries, which creates innovative opportunities

The CPCESU Project Management System, nicknamed "Summit", was created from a senior capstone project Fall 2018 to Spring