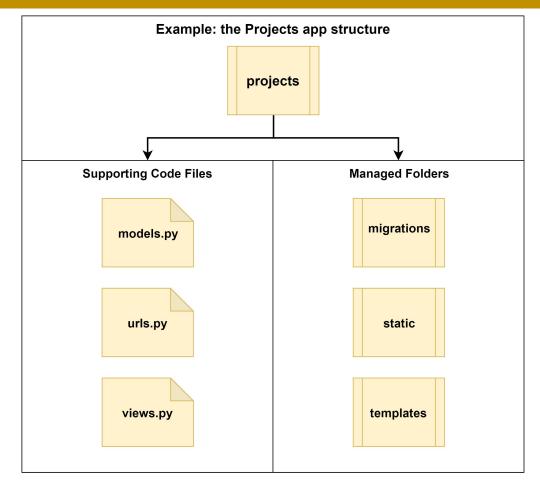

## **Sub-application Structure**

## A Few Core Sub-app. Files

## Ex: the projects app.

| <u>summit/apps/projects_folder</u>  |                                                                                                                                                              |                                                                                                                                                                                                                                                |  |  |  |  |  |  |
|-------------------------------------|--------------------------------------------------------------------------------------------------------------------------------------------------------------|------------------------------------------------------------------------------------------------------------------------------------------------------------------------------------------------------------------------------------------------|--|--|--|--|--|--|
| models.py                           | urls.py                                                                                                                                                      | views.py                                                                                                                                                                                                                                       |  |  |  |  |  |  |
| Database Models                     | Route Controller                                                                                                                                             | Generating Views                                                                                                                                                                                                                               |  |  |  |  |  |  |
| Project<br>Modification<br>Revision | Index<br>"/projects"<br>Add Project<br>"/projects/add"<br>Project Details:<br>"/projects/detail/ <id>"<br/>Edit Project:<br/>"/projects/edit/<id>"</id></id> | Index - List View<br>"templates/index.html"<br>Add Project - Create View<br>"templates/project_create.html"<br>Project Details - Detail View<br>"templates/project_list.html"<br>Edit Project - Update View<br>"templates/project_update.html" |  |  |  |  |  |  |