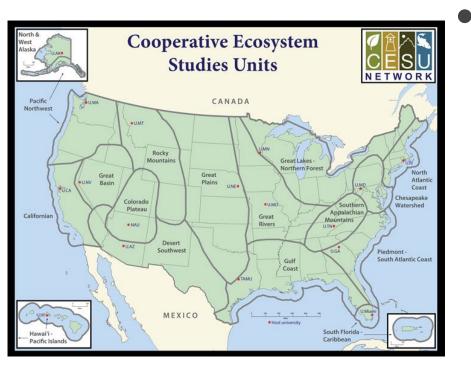

## <u>Colorado Plateau Cooperative Ecosystem Studies Unit</u>

- CPCESU is a part of a national consortium for resource stewardship
  - Dozens of projects
    - Species studies
    - Building trails
  - Hundreds of modifications
  - Millions of dollars