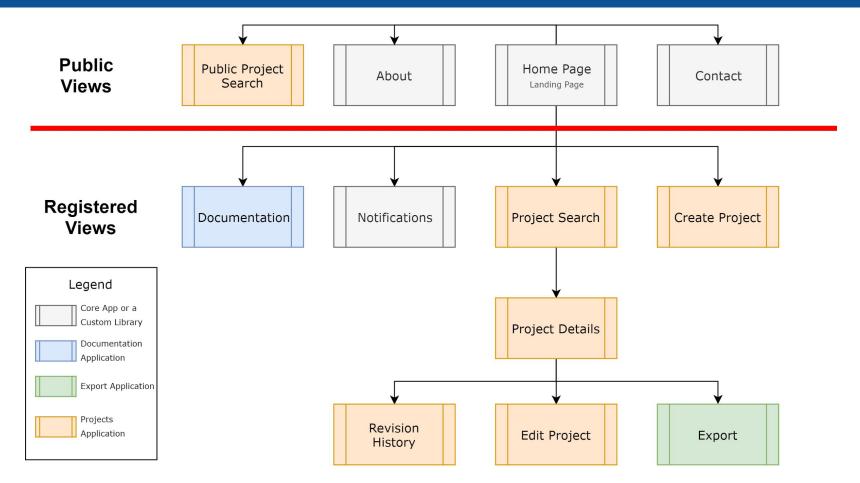

d as non-government contractor, project agreement created





CPCESU tracks project including modifications X Reporting

Project archived and used for statistics and reporting



### Proposal

Allow organizations to **Submit** proposals

#### Acceptance

**Notify** work has started

### **Termination**

Archive projects



**Business Goals** 





## All in One Faster Entry





### Validate

## Speed Up Operations



## Solution - "Summit"



## **Key Requirements**

- Track and modify projects
- Notified of project deadlines
- Ensure correct data
- Autofill from a document
- Export data from searches
- Public searching through projects

## **Solution System Diagram**





Each app is connected via Python imports and URL configurations

## **Simplified Sitemap for Authenticated Users**



## **Current Status**

#### Centralized functionality and data accessibility by different user groups

CPCESU Home About Contact Public Projects

Documentation - Login

Your New Cooperative Ecosystem Studies Unit Project Management System

## **WELCOME TO SUMMIT**

ABOUT SUMMIT CURRENT PROJECTS

#### Distributing project information to the public



The CPCESU is a cooperative network, transcending political and institutional boundaries, which creates innovative opportunities

The CPCESU Project Management System, nicknamed "Summit", was created from a senior capstone project Fall 2018 to Spring

#### **Submitting** projects automatically for our client and federal agencies

| ♦ Autofill Project Form   CPCESU P × +